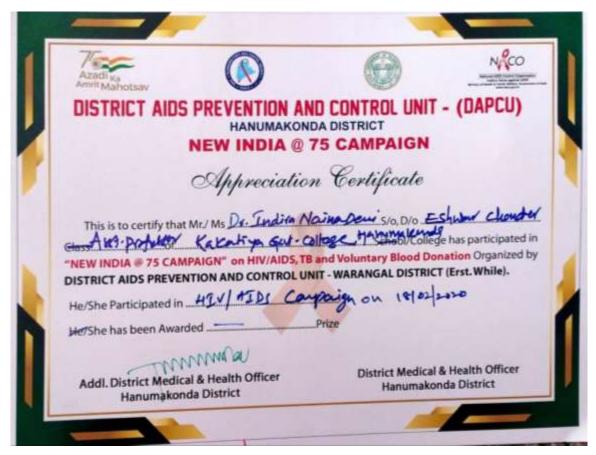

#### **Certificate of Appreciation**

Dr. B. Indira Nainadev, Assistant Professor of Economics received an Appreciation Certificate from District Medical & Health Officer, Hanamkonda on 18-02-2020 for creating awareness on HIV, AIDs, TB and voluntary Blood donation