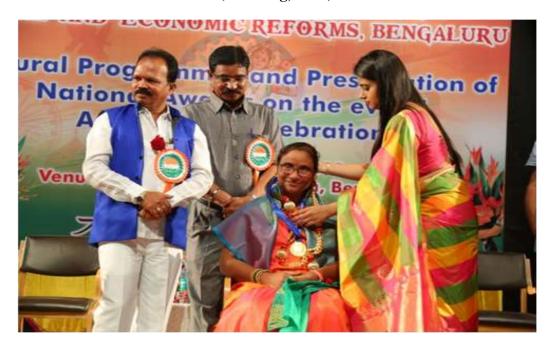

#### DR. APJ ABDUL KALAM NATIONAL AWARD

By 'International Institute for Social and Economic Reforms, Bangalore

(For Outstanding Excellence in the field of Teaching, Research and Publications)

(17th Aug, 2019)

Receiving of Dr. APJ Abdul Kalam National Award - (17th Aug, 2019) at Bangalore

Certificate - Dr. APJ Abdul Kalam National Award to Dr. B. Kavitha, Assistant Professor of Political Science