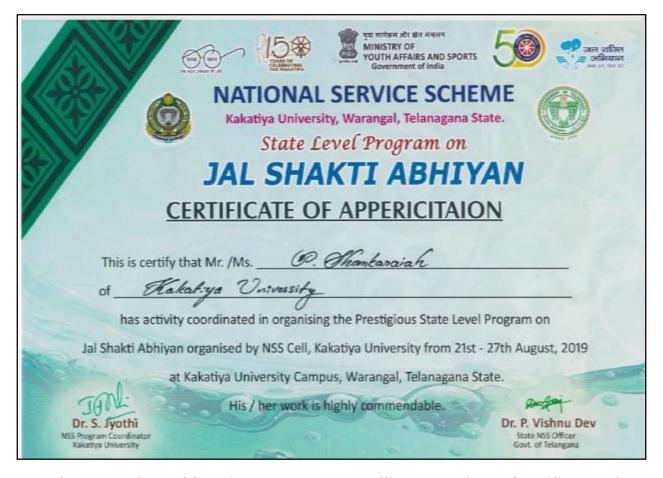

#### **Certificate of Appreciation**

27-08-2019

P. Shankaraiah NSS Unit II Programme officer received Certificate of Appreciation for creating awareness on Jal Shakthi Abhiyan on 27-08-2019