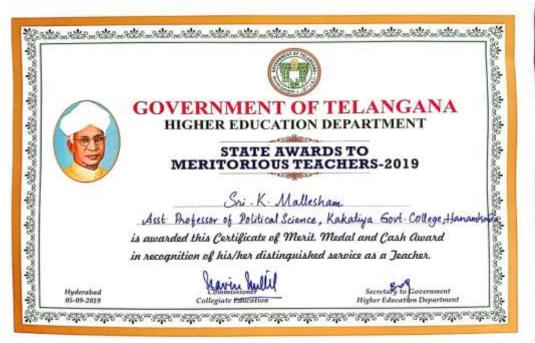

#### DEPARTMENT OF POLITICAL SCIENCE

STATE BEST TEACHER AWARD - 2019

Dr. K. Mallesham Assistant Professor of Political State Award to Meritorious Teachers on 05-09-2019 from Government of Telangna