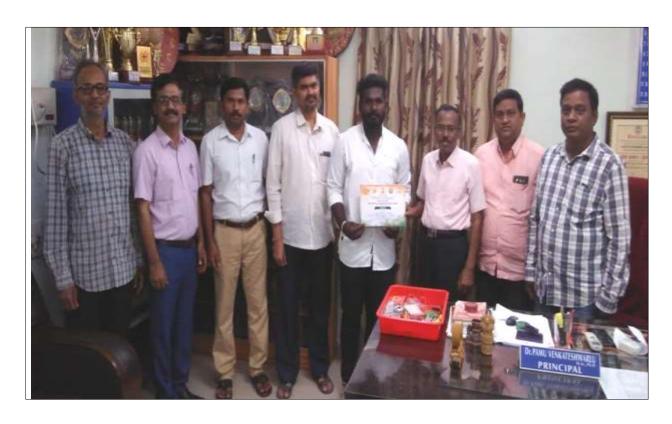

#### SELECTION OF VOLUNTEERS IN NATIONAL INTEGRATION CAMP

#### From 26-02-2020 to 03-03-2020

The Volunteer of NSS II (Social Sciences) G. Anil Yadav, BA final Year participated in National Integration Camp at East Godavari District of Andhra Pradesh State from 26-02-2020 to 03-03-2020. Dr. P. Venkateshwarlu, Principal, P. Shankaraiah Programme Offiecer, faculty members and students appreciated him for his commendable achivement

Dr. P. Venkateshwarlu, Principal, and faculty members congratualating G. Anil BA Final year