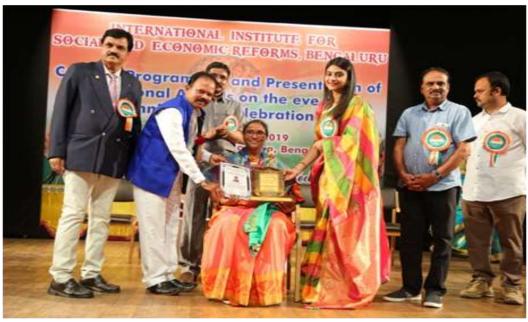

#### DR. APJ ABDUL KALAM NATIONAL AWARD

By 'International Institute for Social and Economic Reforms, Bangalore

(For Outstanding Excellence in the field of Teaching, Research and Publications)

(17th Aug, 2019)

Receiving of Dr. APJ Abdul Kalam National Award - (17th Aug, 2019) at Bangalore

Certificate - Dr. APJ Abdul Kalam National Award to Dr. B. Kavitha, Assistant Professor of Political Science