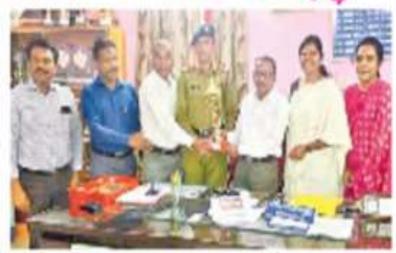

Best Evaluator - Appreciation Certificate to Dr. B. Ramesh, Assistant
Professor of Chemistry