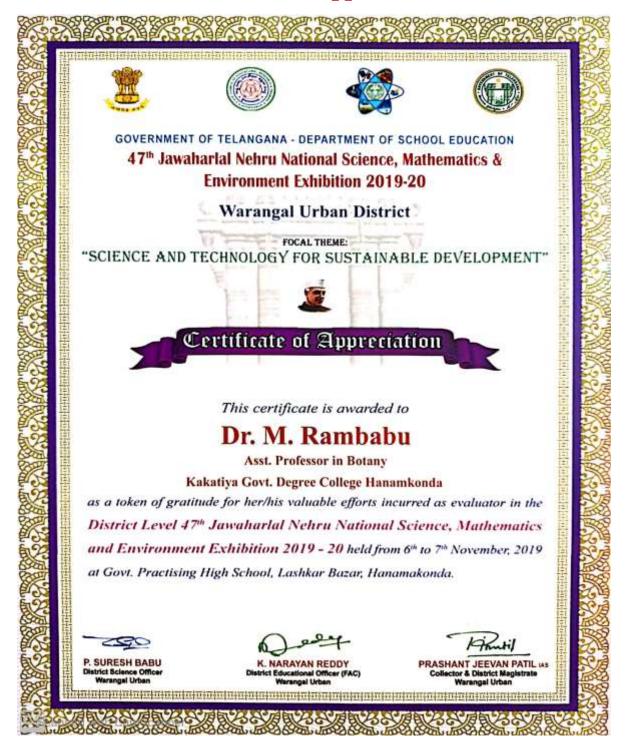

#### **Certificate of Appreciation**

Certificate of Appreciation to Dr. Rambabu, Assistant Professor of Botany on 16-09-2019