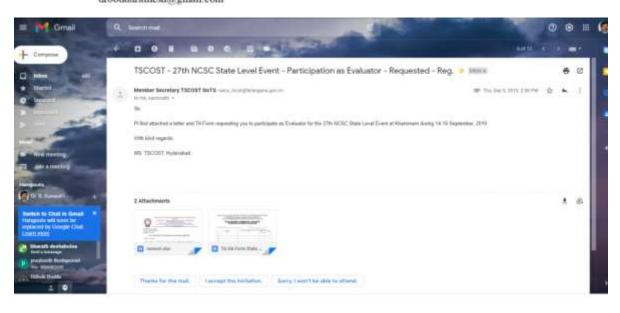

#### Lr.No. 1/TSCOST/27th NCSC-19/State Level CSC/2019, dt.05-09-2019

Dear Sir / Madam,

Sub : TSCOST - 27th NCSC 2019 - State Level CSC - Organisation of Telangana State Level 27th National Children's Science Congress 2019 at Harvest Public School, Khammam during 14-16, September, 2019 - <u>Participation as Evaluator</u> -Requested - Reg.

\*\* \*\* \*\*

It gives me immense pleasure to inform you that the Telangana State Council of Science & Technology (TSCOST), Dept. of Environment, Forests, Science and Technology, Govt. of Telangana is organizing the State Level Event of the 27th National Children's Science Congress (NCSC) 2019 during 14-16, September, 2019 at Harvest Public School, Khammam.

As you may be aware, the NCSC is a prestigious program of Department of Science & Technology (DST), Govt. of India, New Delhi targeting nearly 30 lakh students and academicians all over India every year. Exciting and Innovative approaches are adopted by the students and academicians in the preparation of S&T projects based on the focal theme of the year as announced by the DST. The Focal Theme announced by the DST, Govt. of Indi for 27th NCSC 2019 is "Science, Technology & Innovation for A Clean, Green & Healthy Nation".

I am to inform that Sri A Indrakaran Reddy, Hon'ble Minister for Envt., Forest and S&T and also the Chairman, TSCOST-EC is the Chief Guest and Sri Rajeswar Tiwari, IAS, Special Chief Secretary to Govt., EFS&T Department and Vice Chairman, TSCOST-EC is President of the Inaugural function on 15-9-2019 at 10.00 AM.

I am to inform that the undersigned (MS, TSCOST & State Coordinator, NCSC) and Dr. D Kashinath, State Academic Coordinator, NCSC and Associate Professor, Department of Chemistry, National Institute of Technology (NIT), Warangal have jointly examined the credentials of the individuals. TSCOST believes in your expertise and scientific attitude for the evaluation process of selection of best projects that have a high degree of excellence to be able to compete at National Level. In this context, I would request you to kindly participate as an **Evaluator** to address the arduous task of evaluating the NCSC projects.

As an Evaluator, the individual is entitled for:

- Boarding and lodging facilities will be arranged during the evaluation period.
- Lumpsum amount of Rs.1,500/— (Rupees Fifteen Hundred only) will be provided as Honorarium towards Evaluation.
- To & fro travelling allowance limited to 2<sup>nt</sup> AC train or TSRTC bus fare will be reimbursed on production of one way original travelled ticket.
- 4. Please enclose Original Travelled Ticket for onward journey
- The TA bill will be considered only if original Travelled Ticket is enclosed and self certification is not allowed.
- The claim for the journey performed in private vehicle or own vehicle is not considered.
- The TA claim amount allowed by TSCOST after scrutiny will be paid through online transfer to the respective bank accounts. It may take about one month to settle the bill.

The tentative program is as under: (Evaluation starts on 14-9-19 at 3.00 PM with written report evaluation)

| Date                | Time                    | Activity                                                           |  |
|---------------------|-------------------------|--------------------------------------------------------------------|--|
| Day - 1             | 10.00 AM to 2.00 PM     | Registration of participants                                       |  |
| 14-09-19            | 3.00 PM to 8.00 PM      | Written Report project evaluation                                  |  |
| Day - 2<br>15-09-19 | 10.00 AM to 11.30<br>AM | Inaugural Function                                                 |  |
|                     | 2.00 PM to 6.00 PM      | Project oral presentation                                          |  |
| Day – 3<br>16-09-19 | 9.00 AM to 12.00 PM     | Project oral presentation                                          |  |
|                     | 3.00 PM to 4.00 PM      | Valedictory function:<br>Result declaration and Prize distribution |  |

I am to request you to kindly accept this Invitation and reach the Venue at 1.00 PM on 14.9-19

Yours sincerely.

Sd/-MEMBER SECRETARY

Enclosure : TA/DA claim form

To:
Dr. B. Ramesh
Assistant Professor
Department of Chemistry,
Kakatiya Government College
Hanamkonda, Dist. Warangal Urban
drbodduramesh@gmail.com