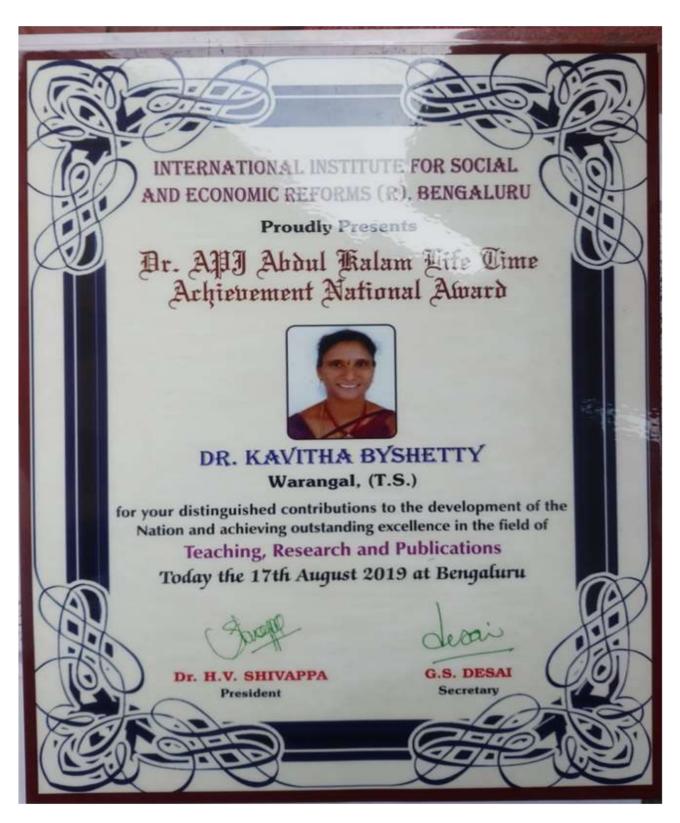

#### DR. APJ ABDUL KALAM NATIONAL AWARD

By 'International Institute for Social and Economic Reforms, Bangalore

(For Outstanding Excellence in the field of Teaching, Research and Publications)

(17th Aug, 2019)

Receiving of Dr. APJ Abdul Kalam National Award - (17th Aug, 2019) at Bangalore

Certificate - Dr. APJ Abdul Kalam National Award to Dr. B. Kavitha, Assistant Professor of Political Science