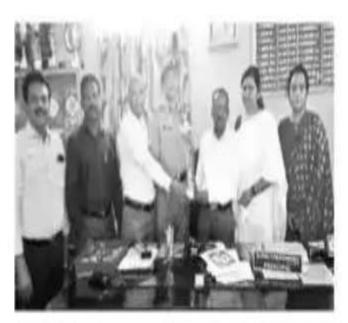

Best Evaluator - Appreciation Certificate to Dr. B. Ramesh, Assistant
Professor of Chemistry