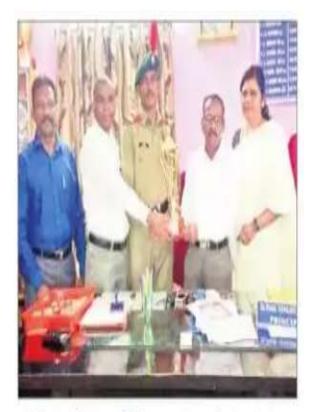

Best Evaluator - Appreciation Certificate to Dr. B. Ramesh, Assistant
Professor of Chemistry