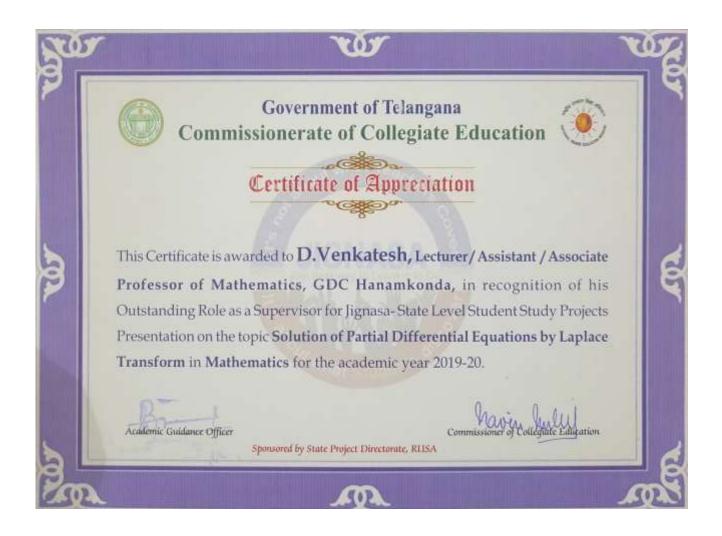

# Certificate of Appreciation 2019-20

Certificate of Appreciation to D. Venkatesh Assistant Professor of

Mathematics