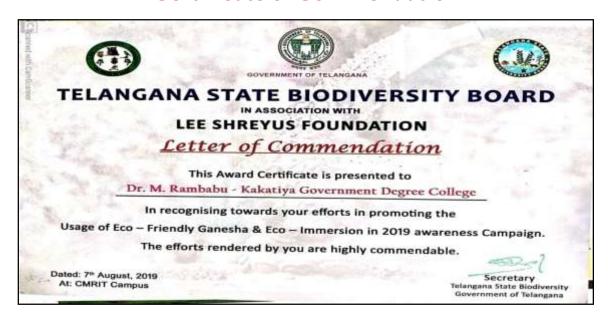

#### **Certificate of Commendation**

Letter of Commendation to Dr. M. Rambabu, Assistant Professor of Botany on 07-08- 2019