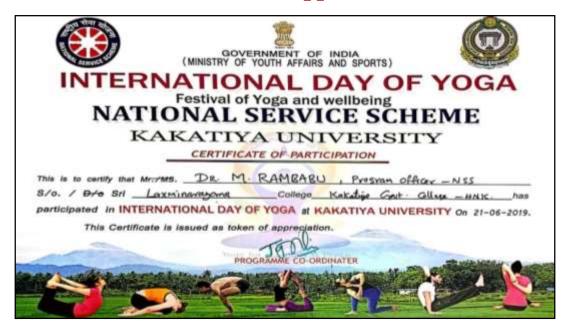

#### **Certificate of Appreciation**

Certificate of Appreciation to Dr. Rambabu, Assistant Professor of Botany on 21-06-2019