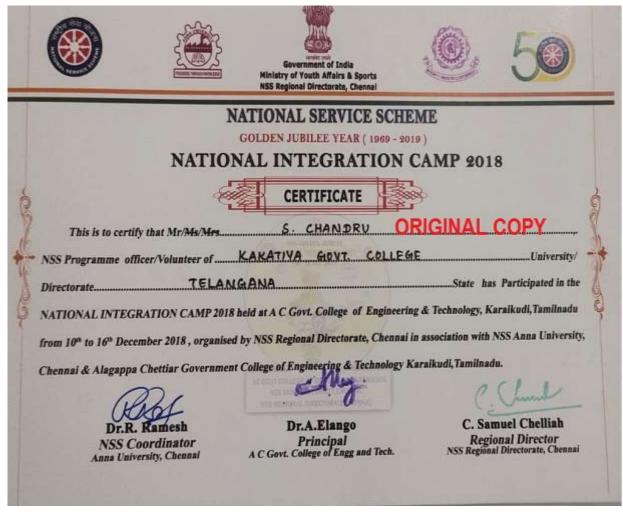

#### CERTIFICATE OF RECOGNITION

S. Chandru NSS unit II Volunteer's selection to National Integration

Camp -2018