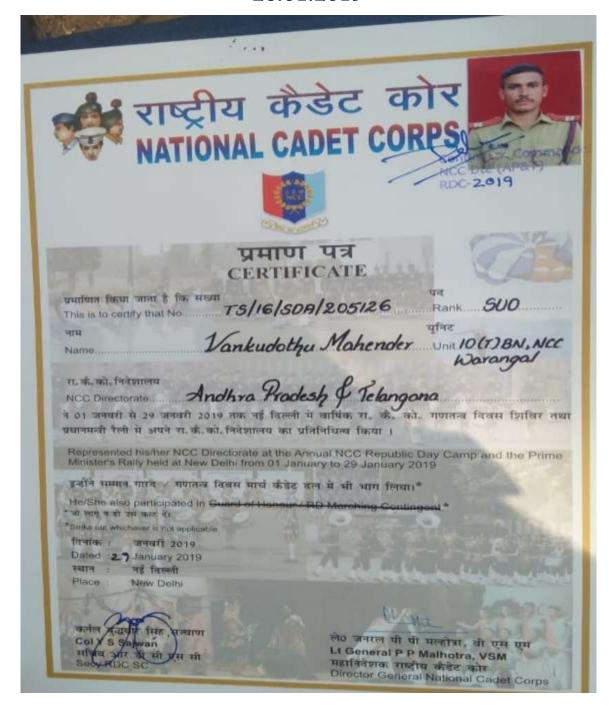

#### NCC CADET SELECTION TO REPUBLIC PARADE

26.01.2019

Senior Under Officer V.Mahender was attended for Republic Day Camp at New Delhi