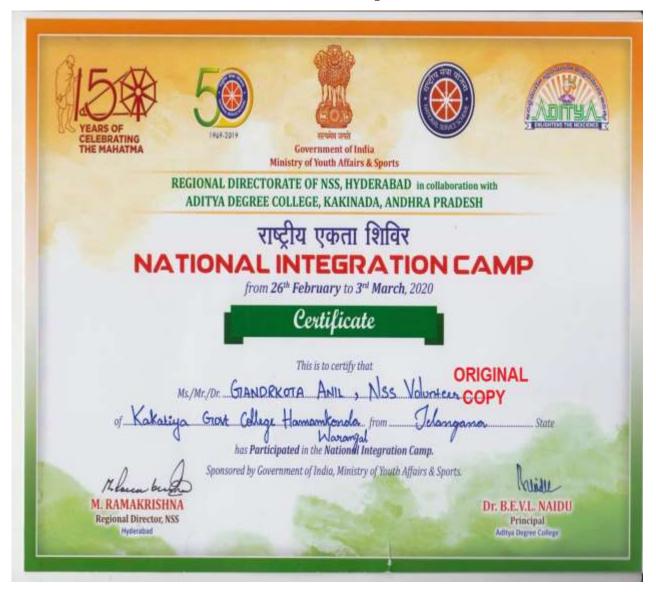

#### SELECTION OF VOLUNTEERS IN NATIONAL INTEGRATION CAMP

#### From 26-02-2020 to 03-03-2020

The Volunteer of NSS II (Social Sciences) G. Anil Yadav, BA final Year participated in National Integration Camp at East Godavari District of Andhra Pradesh State from 26-02-2020 to 03-03-2020. Dr. P. Venkateshwarlu, Principal, P. Shankaraiah Programme Offiecer, faculty members and students appreciated him for his commendable achivement