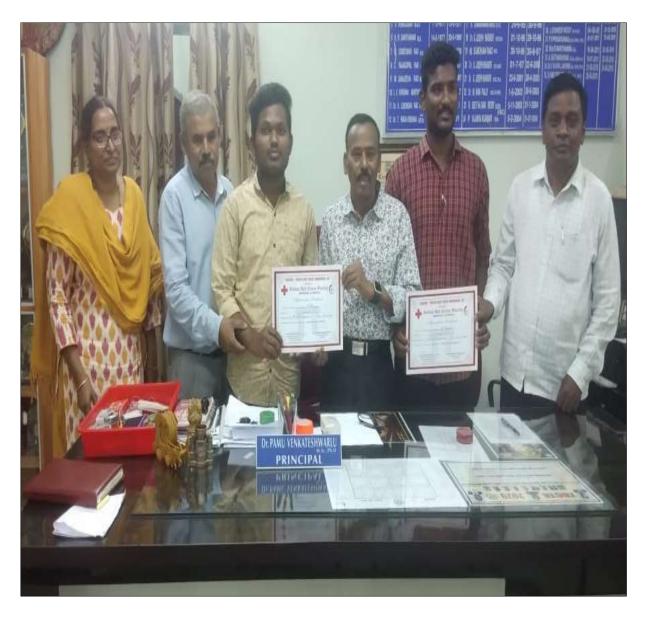

S. Dinesh and T. Ajyay kumar NSS Volunteers being congratulated by the Principal and Faculty members for their achievement 05-03-2020

News coverage on voluntee'r selection Published in Sakshi E paper on 06-03-2020